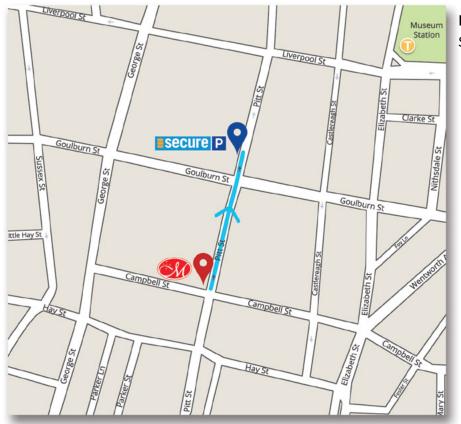

# METRO HOTEL MARLOW SYDNEY CENTRAL

Metro Hotel Marlow Sydney Central offers guest parking at World Square Secure Parking located at the World Square building. The underground car park is only one block from the hotel and is accessible from the corner of Goulburn Street and Pitt Street.

For your own convenience please come to the hotel first and leave your luggage with reception.

Once you park your vehicle, please bring your parking ticket to our hotel reception to be validated.

DIRECTIONS: Drive straight along Pitt St, through Goulburn St and the carpark will be on your left.

## MAP: Secure Carpark Pitt St, Sydney